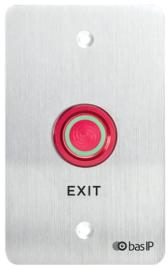

## **SH-45E**

EAN: 5060514913093 (BLACK) EAN: 5060514910573 (SILVER)

Exit Button BAS-IP SH-45 is a stylish design combined with modern technology.

**BLACK** 

**SILVER** 

## **Specifications**

- Piezoelectric button.
- Power supply: +12 V DC (+ 0,5%, 15%).
- Work resource: more than 50 million clicks.
- Degree of protection: IP68.
- Permissible humidity: 10% 96%.
- Temperature condition: -40 ... +65 °C.
- Contact closure time: 50 ms.
- Additionally:
  - The ability to change (switch) the color of the backlight.
  - Trigger mode.
  - An AISI 316 stainless steel plate.
- Color:
  - Black (coating method burnishing).
  - Silver.
- Dimensions: 70×114×19.5 mm.