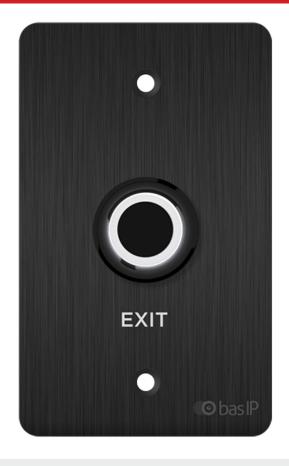

## **SH-45E**

EAN: 5060514913093 (BLACK) EAN: 5060514910573 (SILVER)

Exit Button BAS-IP SH-45 is a stylish design combined with modern technology.

**BLACK** 

**SILVER** 

## **Specifications**

- Piezoelectric button.
- Power supply: +12 V DC (+ 0,5%, 15%).
- Work resource: more than 50 million clicks.
- Degree of protection: IP68.
- Permissible humidity: 10% 96%.
- Temperature condition: -40 ... +65 °C.
- Contact closure time: 50 ms.
- Additionally:
  - The ability to change (switch) the color of the backlight.
  - Trigger mode.
  - An AISI 316 stainless steel plate.
- Color:
  - Black (coating method burnishing).
  - Silver.
- Dimensions: 70×114×19.5 mm.