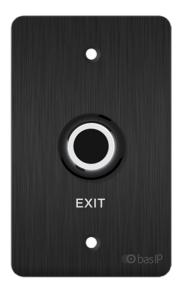

## **SH-45E**

EAN: 5060514913093 (BLACK) EAN: 5060514910573 (SILVER)

Exit Button BAS-IP SH-45 is a stylish design combined with modern technology.

**BLACK** 

**SILVER** 

## **Specifications**

- Piezoelectric button.
- Power supply: +12 V DC (+ 0,5%, 15%).
- Work resource: more than 50 million clicks.
- Degree of protection: IP68.
- Permissible humidity: 10% 96%.
- Temperature condition: -40 ... +65 °C.
- Contact closure time: 50 ms.
- Additionally:
  - The ability to change (switch) the color of the backlight.
  - Trigger mode.
  - An AISI 316 stainless steel plate.
- Color:
  - Black (coating method burnishing).
  - Silver.
- Dimensions: 70×114×19.5 mm.